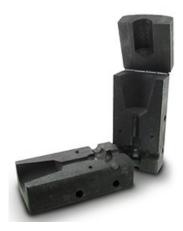

| Æ | $\geq$ |
|---|--------|
| V | J      |

| Product Name            | Exothermic Welding Mould                                           |
|-------------------------|--------------------------------------------------------------------|
| Product Code            | Refer to Catalogue page 12 to 20                                   |
| Application             | Grounding/Earthing And Lightning Protection<br>Cathodic Protection |
| Applicable<br>Standards | IEEE 837 std.                                                      |

| Product Information                                                                                                    |                               |
|------------------------------------------------------------------------------------------------------------------------|-------------------------------|
| Material                                                                                                               | Graphite                      |
| Durability                                                                                                             | At least 50 No. of Weld       |
| True Density                                                                                                           | 2.20-2.23 (g/cm <sup>3)</sup> |
| Thermal Expansion                                                                                                      | 0.4-0.8 (X10-6/°C)            |
| Mechanical Strength                                                                                                    | 10~14 (MPa)                   |
| Manufacturing<br>Method                                                                                                | Milling And CNC Milling       |
| Max. Ash Content                                                                                                       | 0.2%                          |
| Due to low Thermal Expansion of material High Working Temperature will not result in Fatigue and Destruction of Moulds |                               |