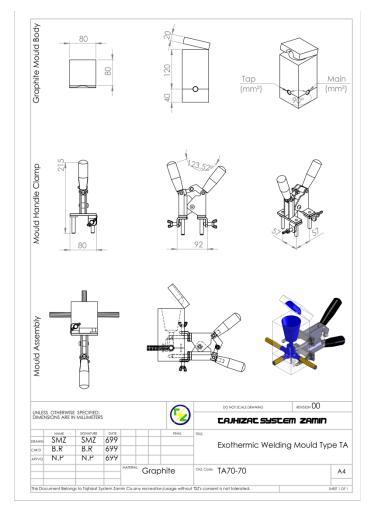

| Æ | $\geq$ |
|---|--------|
| V | J      |

| Product Name            | Exothermic Welding Mould                                           |
|-------------------------|--------------------------------------------------------------------|
| Product Code            | Refer to Catalogue page 12 to 20                                   |
| Application             | Grounding/Earthing And Lightning Protection<br>Cathodic Protection |
| Applicable<br>Standards | IEEE 837 std.                                                      |

| Product Information                                                                                                    |                               |
|------------------------------------------------------------------------------------------------------------------------|-------------------------------|
| Material                                                                                                               | Graphite                      |
| Durability                                                                                                             | At least 50 No. of Weld       |
| True Density                                                                                                           | 2.20-2.23 (g/cm <sup>3)</sup> |
| Thermal Expansion                                                                                                      | 0.4-0.8 (X10-6/°C)            |
| Mechanical Strength                                                                                                    | 10~14 (MPa)                   |
| Manufacturing<br>Method                                                                                                | Milling And CNC Milling       |
| Max. Ash Content                                                                                                       | 0.2%                          |
| Due to low Thermal Expansion of material High Working Temperature will not result in Fatigue and Destruction of Moulds |                               |