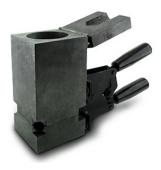

| Æ | $\geq$ |
|---|--------|
| V | J      |

| Product Name            | Exothermic Welding Mould                                           |
|-------------------------|--------------------------------------------------------------------|
| Product Code            | Refer to Catalogue page 12 to 20                                   |
| Application             | Grounding/Earthing And Lightning Protection<br>Cathodic Protection |
| Applicable<br>Standards | IEEE 837 std.                                                      |