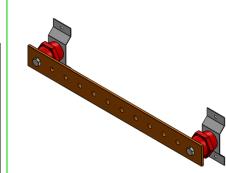

## Grounding and Lightning Protection. Technical Data Sheet

| Product Name            | Tinned Copper Earth bar 520x50x6   10x Terminal |
|-------------------------|-------------------------------------------------|
| Product Code            | T10EB520                                        |
| Application             | Grounding/Earthing And Lightning Protection     |
| Applicable<br>Standards | BS1433 / BS2874                                 |

| Product Information                                     |                                |  |
|---------------------------------------------------------|--------------------------------|--|
| Dimensions                                              | 520mm (L) x 50mm (W) x 6mm (T) |  |
| Material Type                                           | C101 Copper                    |  |
| Coating Type                                            | Tin Plating                    |  |
| Terminals Diameter                                      | ISO M12 / ISO M10              |  |
| Terminal Numbers                                        | 10 Terminals                   |  |
| Insulators                                              | 1.5kV (Resin Type)             |  |
| Mounting Bracket                                        | Stainless Steel Sheet          |  |
| Earth Bars Are Pre-Assembled and Ready for Installation |                                |  |