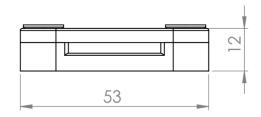

| Product Information    |                                |  |
|------------------------|--------------------------------|--|
| Weight                 | 78gr                           |  |
| Packing Type           | Card board Box                 |  |
| Chemical Comp<br>(PPM) | CZ 112 / BS2874 (CuZn)         |  |
| Dimensions             | 53mm (L) x 22mm (W) x 12mm (T) |  |
| Clamping Range         | Tape 25mm (W) x 3mm (T)        |  |
| Production Method      | Forged                         |  |
|                        |                                |  |