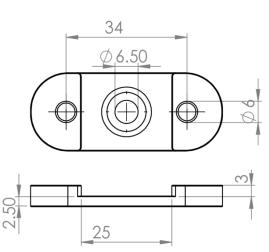

| Product Information    |                                |  |
|------------------------|--------------------------------|--|
| Weight                 | 78gr                           |  |
| Packing Type           | Card board Box                 |  |
| Chemical Comp<br>(PPM) | CZ 112 / BS2874 (CuZn)         |  |
| Dimensions             | 53mm (L) x 22mm (W) x 12mm (T) |  |
| Clamping Range         | Tape 25mm (W) x 3mm (T)        |  |
| Production Method      | Forged                         |  |
|                        |                                |  |