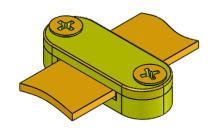

Tape Conductor Saddle Suitable for installation on Wall/Roof With Screw and Dowel / Anchor Bolts

M4 Screw and Dowel