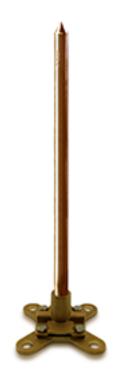

## Grounding and Lightning Protection. Technical Data Sheet

| Product Name            | Copper Air Terminal With Nickle Chrome Coating. |
|-------------------------|-------------------------------------------------|
| Product Code            | ATR15CNC1000S                                   |
| Application             | Grounding/Earthing And Lightning Protection     |
| Applicable<br>Standards | IEC 62305                                       |

| Product Information                                    |                                              |
|--------------------------------------------------------|----------------------------------------------|
| Dimensions                                             | 15mm Diameter x 1000mm                       |
| Chemical<br>Composition:                               | 99.50% Cu                                    |
| Coating Thickness                                      | >120 µm                                      |
| Shape                                                  | Single Sharp Rod                             |
| Threads                                                | M16 Threads                                  |
| Coating Material                                       | Ni - Cr                                      |
| Harsh Environments                                     | Product Designed for Aggressive Environments |
| Air Terminals are Designed to get stroked by Lightning |                                              |