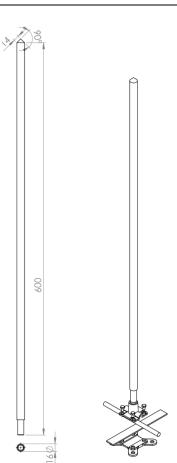

## Grounding and Lightning Protection. Technical Data Sheet

| Product Name            | Copper Air Terminal With Nickle Chrome Coating. |
|-------------------------|-------------------------------------------------|
| Product Code            | ATR15CNC1000S                                   |
| Application             | Grounding/Earthing And Lightning Protection     |
| Applicable<br>Standards | IEC 62305                                       |

| Product Information                                    |                                              |
|--------------------------------------------------------|----------------------------------------------|
| Dimensions                                             | 15mm Diameter x 1000mm                       |
| Chemical<br>Composition:                               | 99.50% Cu                                    |
| Coating Thickness                                      | >120 µm                                      |
| Shape                                                  | Single Sharp Rod                             |
| Threads                                                | M16 Threads                                  |
| Coating Material                                       | Ni - Cr                                      |
| Harsh Environments                                     | Product Designed for Aggressive Environments |
| Air Terminals are Designed to get stroked by Lightning |                                              |